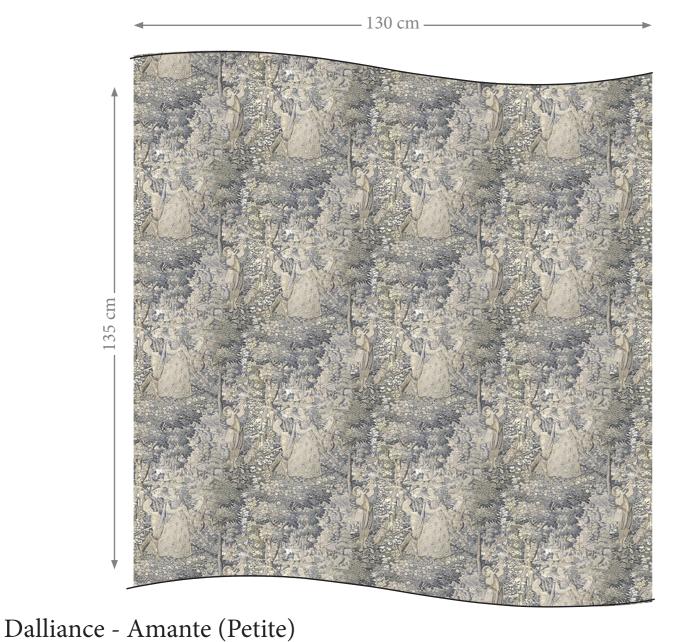

## Dalliance - Amante (Petite)

Printed Linen

detail

## PRODUCT INFORMATION PRODUCT REFERENCE(S):

ZF.0316.01 ClassicZF.0316.55 Midnight Blue

**PRODUCT TYPE:** Printed Linen

FABRIC SPECIFICATION: 100% Linen, (370 gsm)

**PRINT:** Digital

PRINTED DROP WIDTH: 132 cm

FINISHED DROP WIDTH: 130 cm

VERTICAL REPEAT: 40 cm

PDF's WITH MORE DETAILED INFORMATION CAN BE DOWNLOADED FROM THE ZARDI & ZARDI WEB-SITE VIA THE 'TECHNICAL INFORMATION' LINK