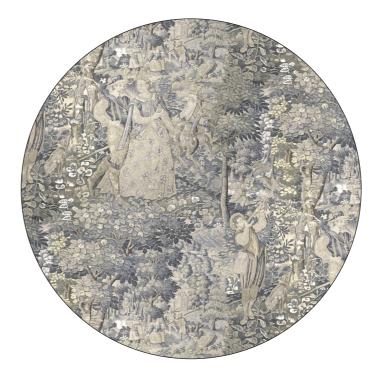

## Dalliance - Amante (Petite)

Printed Linen

detail

## PRODUCT INFORMATION PRODUCT REFERENCE(S):

ZF.0316.01 ClassicZF.0316.55 Midnight Blue

**PRODUCT TYPE:** Printed Linen

FABRIC SPECIFICATION: 100% Linen, (370 gsm)

**PRINT:** Digital

PRINTED DROP WIDTH: 132 cm