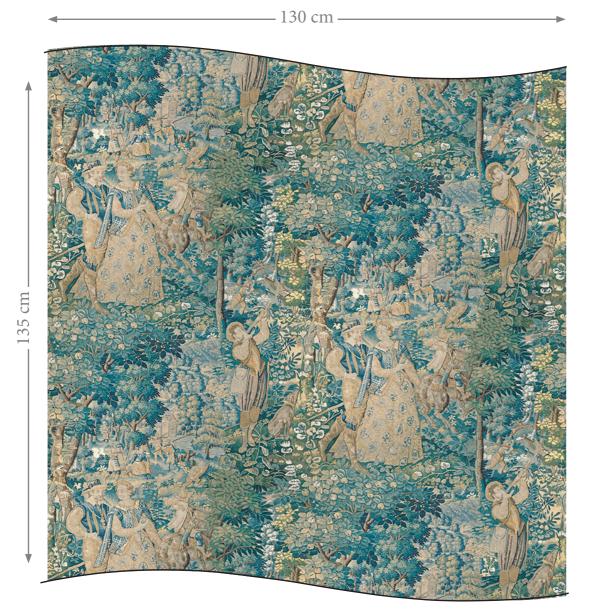

## Dalliance - Amante

Printed Linen

detail

## Dalliance - Amante Colour: Classic Product Ref: ZF.0315.01

For sales enquiries and showroom details please contact:

FABRIC SPECIFICATION: 100% Linen, (370 gsm)

**PRINT:** Digital

PRINTED DROP WIDTH: 132 cm

FINISHED DROP WIDTH: 130 cm

VERTICAL REPEAT: 80 cm

PDF'S WITH MORE DETAILED INFORMATION CAN BE DOWNLOADED FROM THE ZARDI & ZARDI WEB-SITE VIA THE 'TECHNICAL INFORMATION' LINK