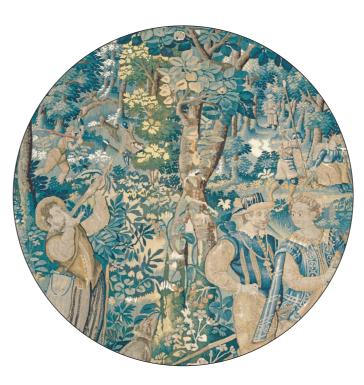

## Dalliance - Amante

Printed Linen

detail

## Dalliance - Amante Colour: Classic Product Ref: ZF.0315.01

For sales enquiries and showroom details please contact: