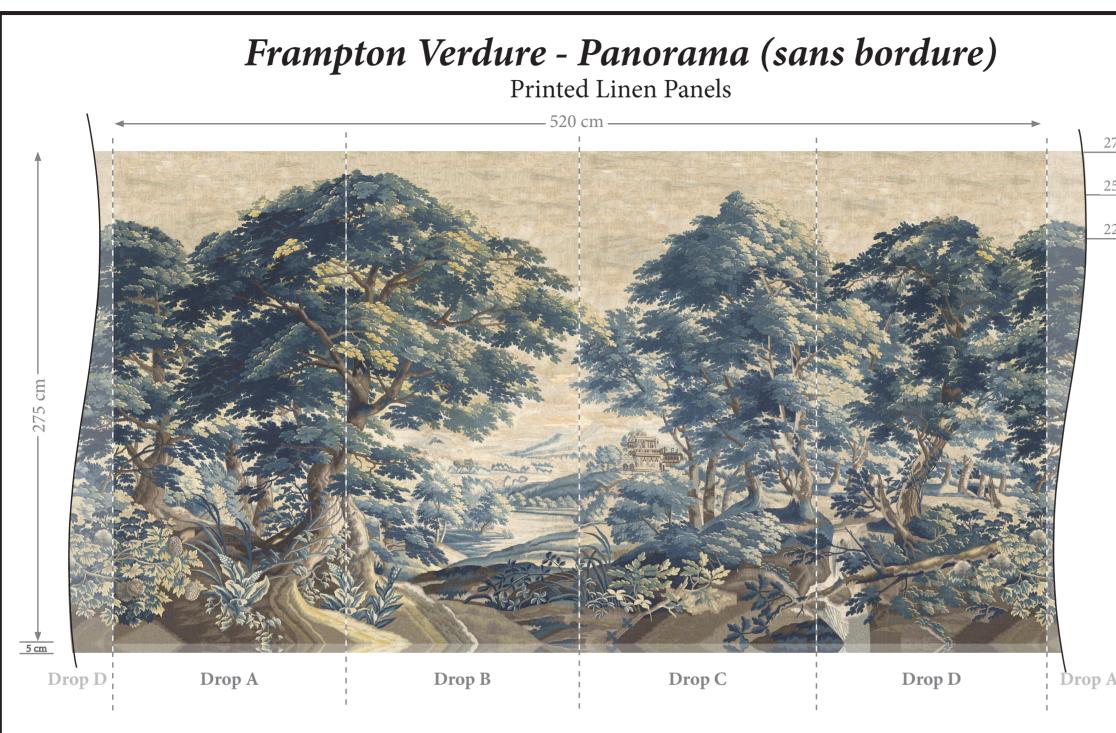

## Frampton Verdure - Panorama (sans bordure) Colour: Classic Product Ref: ZF.0310.01

 For sales enquiries and showroom details please contact:
 The Frampton Court was built in 1733. It is a verdure tapestry with a wide floral border depicting a pastoral scene; with a classical building above a lake in a wooded lake landscape.
 DROP LAYOUT

 T +44 (0)1452 814777
 A
 B
 C
 D

 enquiries@zardiandzardi.co.uk
 www.zardiandzardi.co.uk
 U
 U
 U

|              | ZARDI & ZARDI<br>MODERN HISTORIC TAPESTRIES                                                                                                                                                                                                                    |
|--------------|----------------------------------------------------------------------------------------------------------------------------------------------------------------------------------------------------------------------------------------------------------------|
| <u>75 cm</u> | PRODUCT INFORMATIONPRODUCT REFERENCE(S):ZF.0310.01-275/250/225ClassicZF.0310.05-275/250/225GrisailleZF.0310.53-275/250/225Forest GreenPRODUCT TYPE: Printed Linen Panels                                                                                       |
| 50 cm        | FABRIC SPECIFICATION: 100% Linen, (370 gsm)                                                                                                                                                                                                                    |
| 25 cm        | HEIGHT (Excl. Print Allowance): 275/250/225 cm                                                                                                                                                                                                                 |
|              | LATERAL REPEAT: 520 cm                                                                                                                                                                                                                                         |
|              | No. OF DROPS: 4                                                                                                                                                                                                                                                |
|              | DROP WIDTH: 130 cm                                                                                                                                                                                                                                             |
|              | <b>PRINT ALLOWANCES:</b><br>Overlay: 1 cm per side<br>Bottom: 5 cm (Mirror Bleed)                                                                                                                                                                              |
|              | Please be aware that Printed Linen Panels can be purchased                                                                                                                                                                                                     |
|              | individually, and that all our products can be purchased either<br>as Printed Linen Panels or as finished Tapestry Wall Hangings. It<br>is of course always possible to re-size images and create bespoke<br>designs to fit your specific requirements.        |
|              | A PDF entitled 'TAPESTRY WALL HANGING & PRINTED<br>LINEN PANEL GLOSSARY' can be downloaded from the Zardi &<br>Zardi website via the 'Technical Information' link for an explantion<br>of terminology used.                                                    |
|              | COLOURWAYS                                                                                                                                                                                                                                                     |
|              | 01: CLASSIC<br>05: GRISAILLE                                                                                                                                                                                                                                   |
|              | 53: FOREST GREEN                                                                                                                                                                                                                                               |
|              | DRAWING NUMBER/VERSION/CREATOR:<br>ZF.0310/V2/RW                                                                                                                                                                                                               |
|              | DRAWING DATE:<br>10th January, 2023                                                                                                                                                                                                                            |
|              | DUE TO THE LIMITATIONS OF DESKTOP<br>PRINTERS AND THE INCONSISITENCY<br>BETWEEN DISPLAY MONITORS, THE COLOURS<br>THAT YOU SEE ON SCREEN OR PAPER PRINT<br>MAY NOT BE AN ACCURATE REPRODUCTION<br>OF THE ACTUAL PRODUCT, AND SHOULD BE<br>SEEN AS A GUIDE ONLY. |