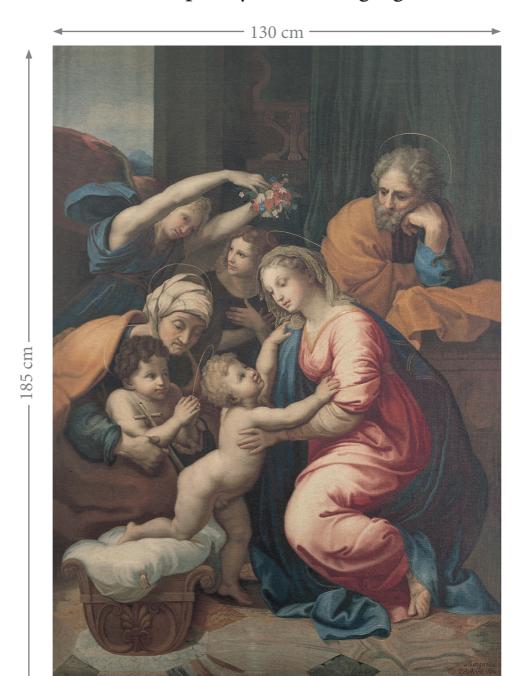

## The Holy Family

Tapestry Wall Hanging

Drop A

The Holy Family Colour: Classic Product Ref: ZH.0108.01

For sales enquiries and showroom details please contact:

Zardi & Zardi

T +44 (0)1452 814777 enquiries@zardiandzardi.co.uk www.zardiandzardi.co.uk

## PRODUCT INFORMATION

PRODUCT REFERENCE(S): ZH.0108.01 Classic

PRODUCT TYPE: Tapestry Wall Hanging

## FABRIC SPECIFICATION:

Fabric: 100% Linen, (370 gsm) Lining: 100% Linen, (240 gsm) Interlining: 100% Cotton

No. OF DROPS: 1

**FINISHED DIMENSIONS:** 130 x 185 cm

Please be aware that Tapestry Wall Hangings can also be purchased as a set of Printed Linen Panels to be made up to your own specification, and that it is of course always possible to re-size images and create bespoke designs to fit your specific requirements.

## **COLOURWAYS**

01: CLASSIC

**DROP LAYOUT** 

DRAWING DATE:

23rd December, 2020

ZH.0108/V1/RW

DUE TO THE LIMITATIONS OF DESKTOP PRINTERS AND THE INCONSISITENCY BETWEEN DISPLAY MONITORS, THE COLOURS THAT YOU SEE ON SCREEN OR PAPER PRINT MAY NOT BE AN ACCURATE REPRODUCTION OF THE ACTUAL PRODUCT, AND SHOULD BE SEEN AS A GUIDE ONLY.