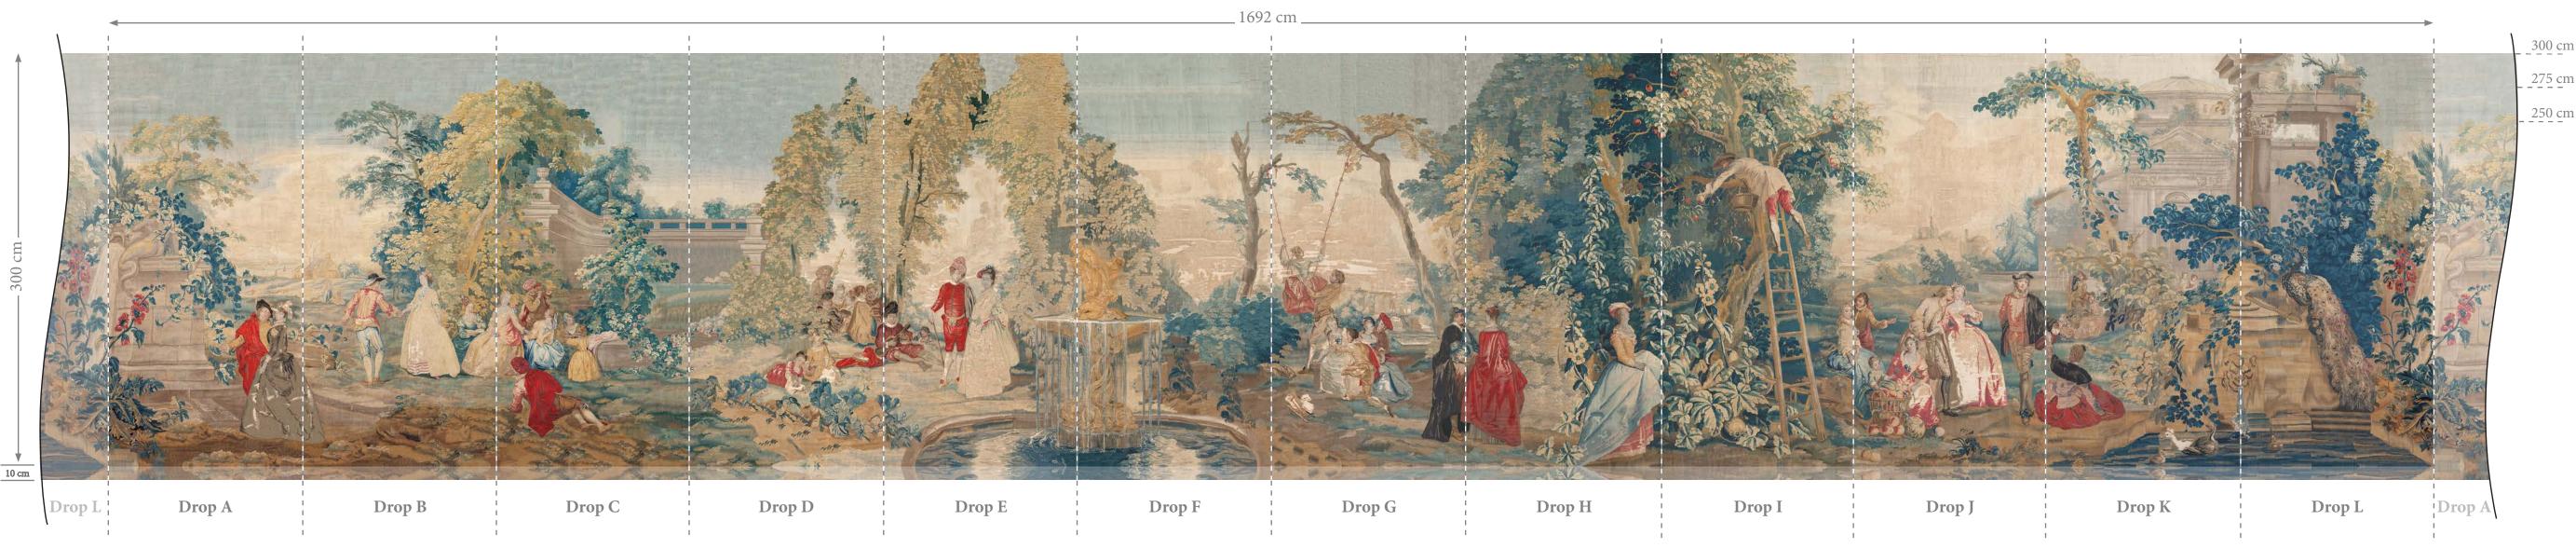

#### WALLPAPER SPECIFICATION:

Weight: 147 gsm
Paper Type: Wide Matt Non-Woven Hang: Overlay & cut-through 275 cm Print: Digital

250 cm | **HEIGHT (Excl. Print Allowances):** 300/275/250 cm

LATERAL REPEAT: 1692 cm

No. OF DROPS: 12

DROP WIDTH: 141 cm

PRINT ALLOWANCES:

Overlay: 1 cm per side Bottom: 10 cm (Mirror Bleed)

PDF's WITH MORE DETAILED INFORMATION CAN BE DOWNLOADED FROM THE ZARDI & ZARDI WEB SITE VIA THE 'TECHNICAL INFORMATION' LINK

#### **DROP LAYOUT**

DRAWING NUMBER/VERSION/CREATOR: ZW.0264/V3/RW

DRAWING DATE: 22nd April, 2021

DUE TO THE LIMITATIONS OF DESKTOI PRINTERS AND THE INCONSISITENCY BETWEEN DISPLAY MONITORS, THE COLOUR THAT YOU SEE ON SCREEN OR PAPER PRIN MAY NOT BE AN ACCURATE REPRODUCTION OF THE ACTUAL PRODUCT, AND SHOULD BE SEEN AS A GUIDE ONLY.