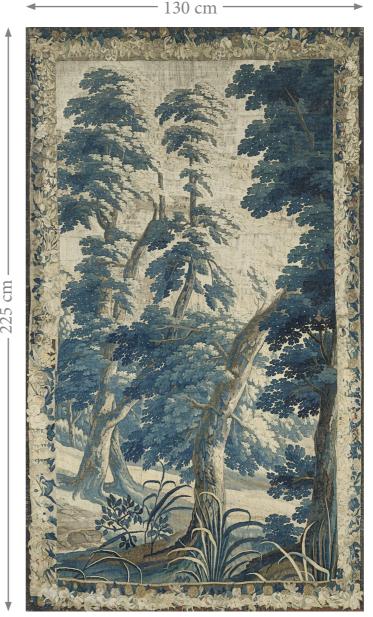

## Park Verdure

Tapestry Wall Hanging

Drop A Classic ZH.0313.01

#### FABRIC SPECIFICATION:

Fabric: 100% Linen, (370 gsm) Lining: 100% Linen, (240 gsm) Interlining: 100% Cotton

No. OF DROPS: 1 each

**FINISHED DIMENSIONS:** 130 x 225 cm

Please be aware that Tapestry Wall Hangings can also be purchased as a set of Printed Linen Panels to be made up to your own specification, and that it is of course always possible to re-size images and create bespoke designs to fit your specific requirements.