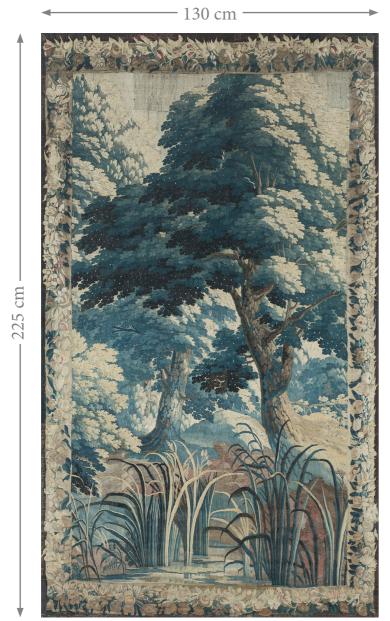

### Lake Verdure

Tapestry Wall Hanging

Drop A Classic ZH.0312.01

#### FABRIC SPECIFICATION:

Fabric: 100% Linen, (370 gsm) Lining: 100% Linen, (240 gsm) Interlining: 100% Cotton

No. OF DROPS: 1 each

**FINISHED DIMENSIONS:** 130 x 225 cm

Please be aware that Tapestry Wall Hangings can also be purchased as a set of Printed Linen Panels to be made up to your own specification, and that it is of course always possible to re-size images and create bespoke designs to fit your specific requirements.