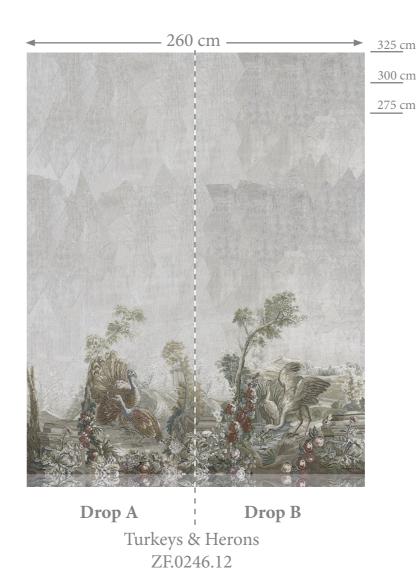

#### DROP LAYOUT

DRAWING NUMBER/VERSION/CREATOR:

DRAWING DATE: 12th October, 2020

ZF.0245/0246/V2/RW

DUE TO THE LIMITATIONS OF DESKTOP PRINTERS AND THE INCONSISITENCY BETWEEN DISPLAY MONITORS, THE COLOURS THAT YOU SEE ON SCREEN OR PAPER PRINT MAY NOT BE AN ACCURATE REPRODUCTION OF THE ACTUAL PRODUCT, AND SHOULD BE SEEN AS A GUIDE ONLY.

HEIGHT (Excl. Print Allowance): 325/300/275 cm

No. OF DROPS: 2

DROP WIDTH: 130 cm

PRINT ALLOWANCES: Overlay: 1 cm per side

Bottom: 5 cm (Mirror Bleed)

Please be aware that Printed Linen Panels can be purchased individually, and that all our products can be purchased either as Printed Linen Panels or as finished Tapestry Wall Hangings. It is of course always possible to re-size images and create bespoked designs to fit your specific requirements.