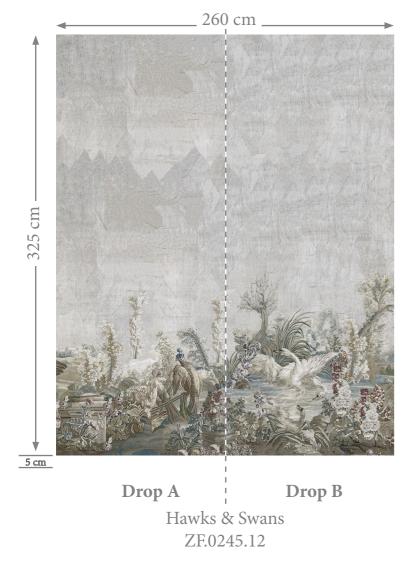

#### DROP LAYOUT

DRAWING NUMBER/VERSION/CREATOR:

DRAWING DATE: 12th October, 2020

ZF.0245/0246/V2/RW

DUE TO THE LIMITATIONS OF DESKTOP PRINTERS AND THE INCONSISITENCY BETWEEN DISPLAY MONITORS, THE COLOURS THAT YOU SEE ON SCREEN OR PAPER PRINT MAY NOT BE AN ACCURATE REPRODUCTION OF THE ACTUAL PRODUCT, AND SHOULD BE SEEN AS A GUIDE ONLY.

HEIGHT (Excl. Print Allowance): 325/300/275 cm

No. OF DROPS: 2

DROP WIDTH: 130 cm

PRINT ALLOWANCES: Overlay: 1 cm per side

Bottom: 5 cm (Mirror Bleed)

Please be aware that Printed Linen Panels can be purchased individually, and that all our products can be purchased either as Printed Linen Panels or as finished Tapestry Wall Hangings. It is of course always possible to re-size images and create bespoked designs to fit your specific requirements.