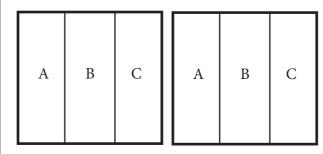

HEIGHT (Excl. Print Allowance): 325/300/275 cm

No. OF DROPS: 3

DROP WIDTH: 130 cm

PRINT ALLOWANCES:

Overlay: 1 cm per side Bottom: 5 cm (Mirror Bleed)

Please be aware that Printed Linen Panels can be purchased individually, and that all our products can be purchased either as Printed Linen Panels or as finished Tapestry Wall Hangings. It is of course always possible to re-size images and create bespoke designs to fit your specific requirements.

### **DROP LAYOUT**

DRAWING NUMBER/VERSION/CREATOR: ZF.0247/0248/V2/RW

DRAWING DATE:

12th October, 2020

DUE TO THE LIMITATIONS OF DESKTOR PRINTERS AND THE INCONSISITENCY BETWEEN DISPLAY MONITORS, THE COLOURS THAT YOU SEE ON SCREEN OR PAPER PRINT MAY NOT BE AN ACCURATE REPRODUCTION OF THE ACTUAL PRODUCT, AND SHOULD BE SEEN AS A GUIDE ONLY.