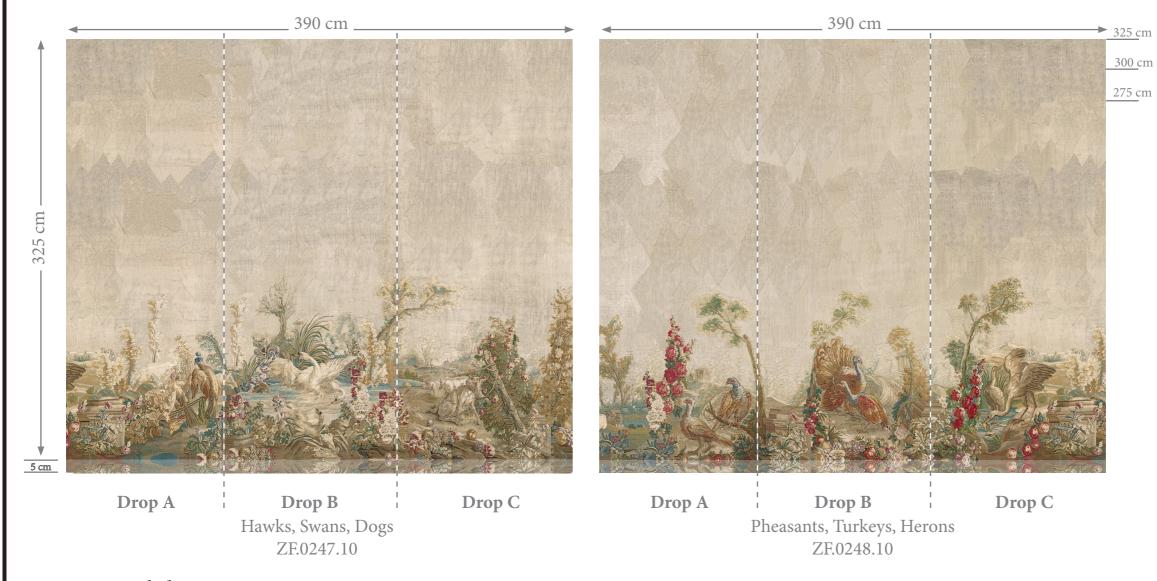

HEIGHT (Excl. Print Allowance): 325/300/275 cm

No. OF DROPS: 3

DROP WIDTH: 130 cm

PRINT ALLOWANCES:

Overlay: 1 cm per side Bottom: 5 cm (Mirror Bleed)

Please be aware that Printed Linen Panels can be purchased individually, and that all our products can be purchased either as Printed Linen Panels or as finished Tapestry Wall Hangings. It is of course always possible to re-size images and create bespoke designs to fit your specific requirements.

#### COLOURWAYS

10: ARAGON

12: ALBA ROSA

Le Carnaval des Animaux

Colour: Aragon Product Ref: ZF.0247.10/ZF.0248.10

For sales enquiries and showroom details please contact:

### **DROP LAYOUT**

DRAWING NUMBER/VERSION/CREATOR: ZF.0247/0248/V2/RW

DRAWING DATE:

12th October, 2020

DUE TO THE LIMITATIONS OF DESKTOR PRINTERS AND THE INCONSISITENCY BETWEEN DISPLAY MONITORS, THE COLOURS THAT YOU SEE ON SCREEN OR PAPER PRINT MAY NOT BE AN ACCURATE REPRODUCTION OF THE ACTUAL PRODUCT, AND SHOULD BE SEEN AS A GUIDE ONLY.