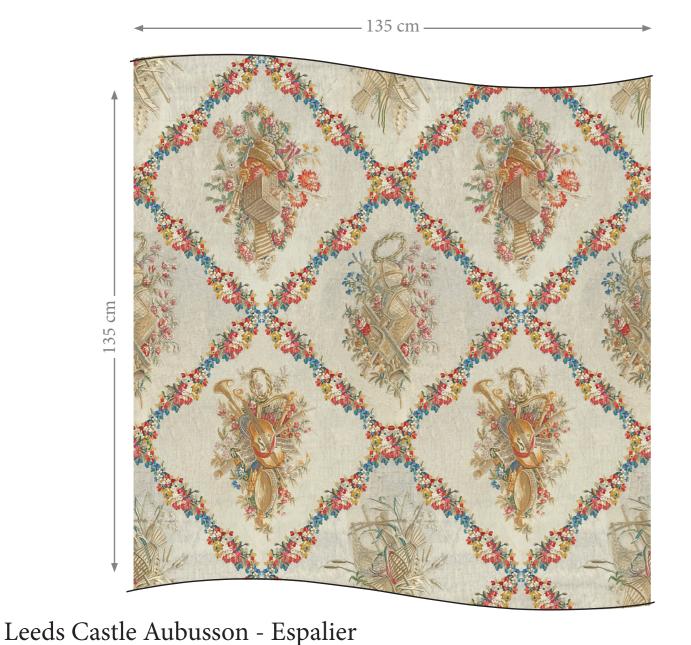

## Leeds Castle Aubusson - Espalier

Printed Linen

detail

## PRODUCT INFORMATION PRODUCT REFERENCE(S):

Blue Toile

ZF.0272.10 Aragon ZF.0272.12 Alba Rosa

**PRODUCT TYPE:** Printed Linen

**FABRIC SPECIFICATION:** 100% Linen, (370 gsm)

PRINT: Digital

ZF.0272.31

PRINTED DROP WIDTH: 137 cm

FINISHED DROP WIDTH: 135 cm

VERTICAL REPEAT: 137.6 cm

PDF's WITH MORE DETAILED INFORMATION CAN BE DOWNLOADED FROM THE ZARDI & ZARDI WEB-SITE VIA THE 'TECHNICAL INFORMATION' LINK