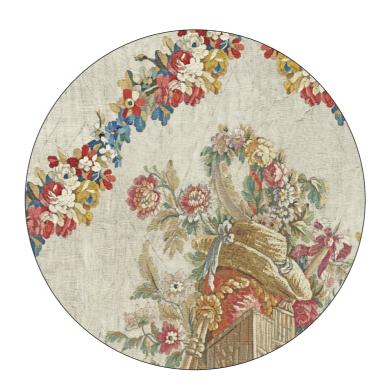

## Leeds Castle Aubusson - Espalier

Printed Linen

detail

## PRODUCT INFORMATION PRODUCT REFERENCE(S):

Blue Toile

ZF.0272.10 Aragon ZF.0272.12 Alba Rosa

**PRODUCT TYPE:** Printed Linen

**FABRIC SPECIFICATION:** 100% Linen, (370 gsm)

PRINT: Digital

ZF.0272.31

PRINTED DROP WIDTH: 137 cm