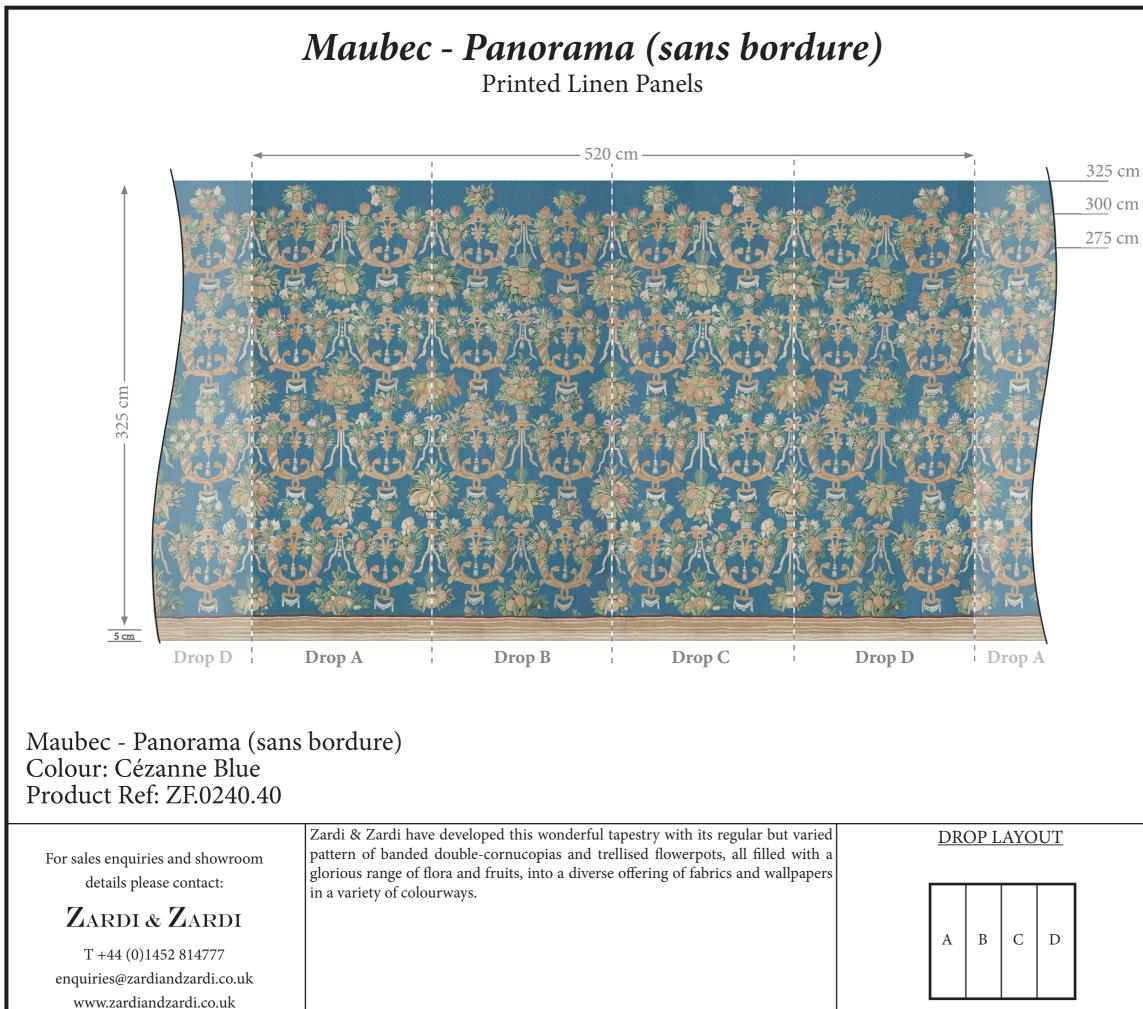

## **PRODUCT INFORMATION**

**PRODUCT REFERENCE(S):** ZF.0240.39-325/300/275 Charcoal ZF.0240.40-325/300/275 Cézanne Blue ZF.0240.42-325/300/275 Sage Mistral ZF.0240.43-325/300/275 Provençal Stone

**PRODUCT TYPE:** Printed Linen Panels

FABRIC SPECIFICATION: 100% Linen, (370 gsm) HEIGHT (Excl. Print Allowance): 325/300/275 cm

LATERAL REPEAT: 520 cm

No. OF DROPS: 4

DROP WIDTH: 130 cm

PRINT ALLOWANCES: Overlay: 1 cm per side Bottom: 5 cm (Mirror Bleed)

**40: CÉZANNE BLUE** 

42: SAGE MISTRAL

**43: PROVENÇAL STONE** 

DRAWING NUMBER/VERSION/CREATOR: ZF.0240/V5/RW

DRAWING DATE: 29th March, 2023

DUE TO THE LIMITATIONS OF DESKTOP PRINTERS AND THE INCONSISITENCY BETWEEN DISPLAY MONITORS, THE COLOURS THAT YOU SEE ON SCREEN OR PAPER PRINT MAY NOT BE AN ACCURATE REPRODUCTION OF THE ACTUAL PRODUCT, AND SHOULD BE SEEN AS A GUIDE ONLY.