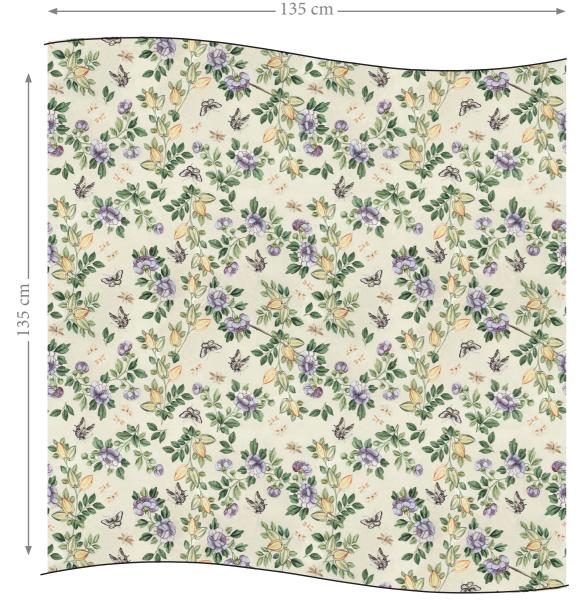

# **Papillon**Printed Linen

detail

### Papillon

Colour: Siskin Green Product Ref: ZF.0255.46

For sales enquiries and showroom details please contact:

FABRIC SPECIFICATION: 100% Linen, (170 gsm)

PRINT: Digital

PRINTED DROP WIDTH: 137 cm

FINISHED DROP WIDTH: 135 cm

VERTICAL REPEAT: 63.8 cm

PDF's WITH MORE DETAILED INFORMATION CAN BE DOWNLOADED FROM THE ZARDI & ZARDI WEB SITE VIA THE 'TECHNICAL INFORMATION' LINK

#### COLOURWAYS

**46: SISKIN GREEN** 

47: CHALK WHITE

48: ENGLISH ROSE

49: HOLLY BLUE

60: PALE PEACH

64: LUPIN BLUE

DRAWING NUMBER/VERSION/CREATOR: ZFW.0255/V4/RW