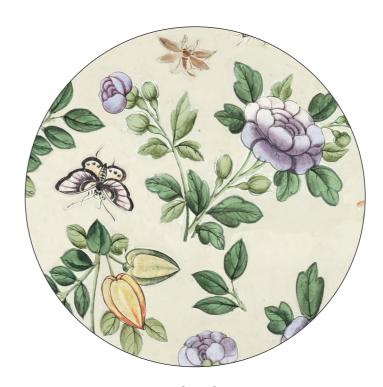

# **Papillon**Printed Linen

detail

### Papillon

Colour: Siskin Green Product Ref: ZF.0255.46

For sales enquiries and showroom details please contact:

#### COLOURWAYS

**46: SISKIN GREEN** 

47: CHALK WHITE

48: ENGLISH ROSE

49: HOLLY BLUE

60: PALE PEACH

64: LUPIN BLUE

DRAWING NUMBER/VERSION/CREATOR: ZFW.0255/V4/RW