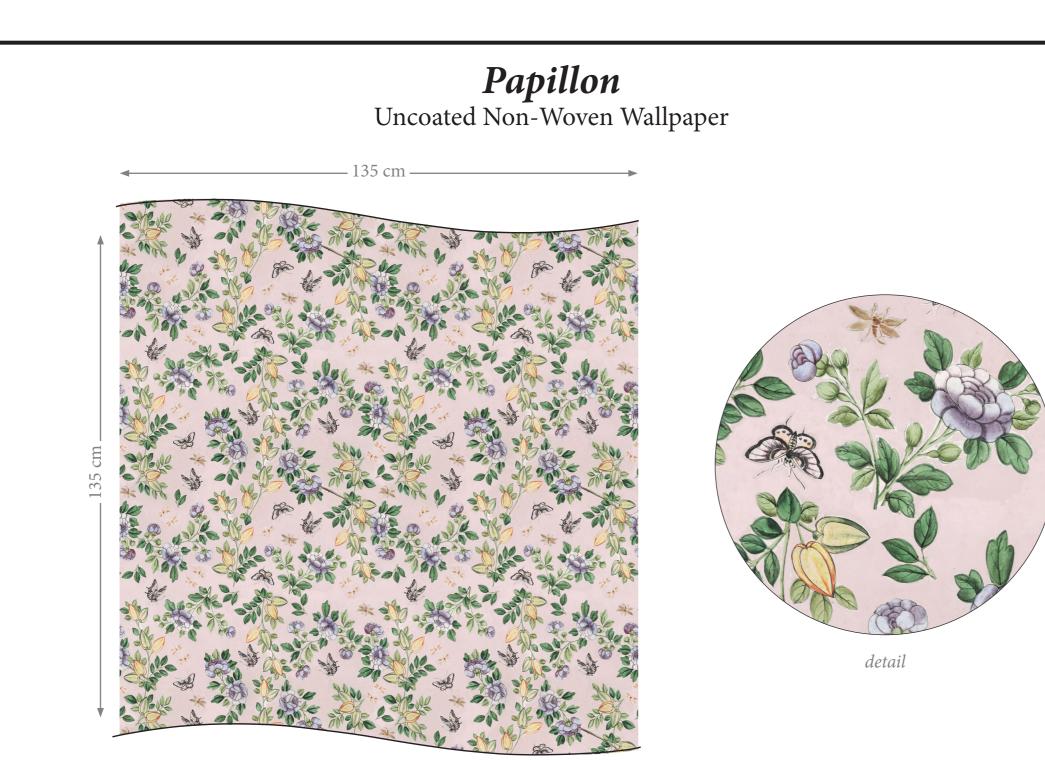

## Papillon Colour: English Rose Product Ref: ZW.0296.48

For sales enquiries and showroom details please contact:

#### PRODUCT INFORMATION PRODUCT REFERENCE(S):

PRODUCT ZW.0296.46 ZW.0296.47 ZW.0296.48 ZW.0296.49

Siskin Green Chalk White English Rose Holly Blue

**PRODUCT TYPE:** Wallpaper

WALLPAPER SPECIFICATION: Weight: 147 gsm Paper Type: Uncoated Non-Woven Hang: Overlay & cut-through Print: Digital

PRINTED DROP WIDTH: 137 cm

FINISHED DROP WIDTH: 135 cm

VERTICAL REPEAT: 63.8 cm