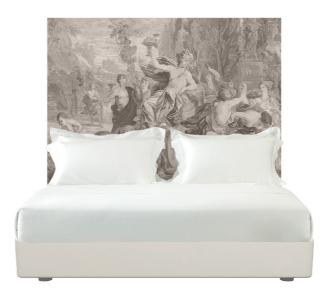

# The Procession of Bacchus - Bedhead V

Printed Linen Panels

Example shown on a UK Super King size bed (180 cm wide)

The Procession of Bacchus depicts Bacchus, the God of wine, in his crown of vine leaves, sitting in his triumphal car which is drawn by tigers. Around him maenads sing and dance, a Bacchic ritual. Satyrs are also present, Bacchus was also associated with goat-worship, and behind him is a statue of Pan (himself part goat) playing his pipes.