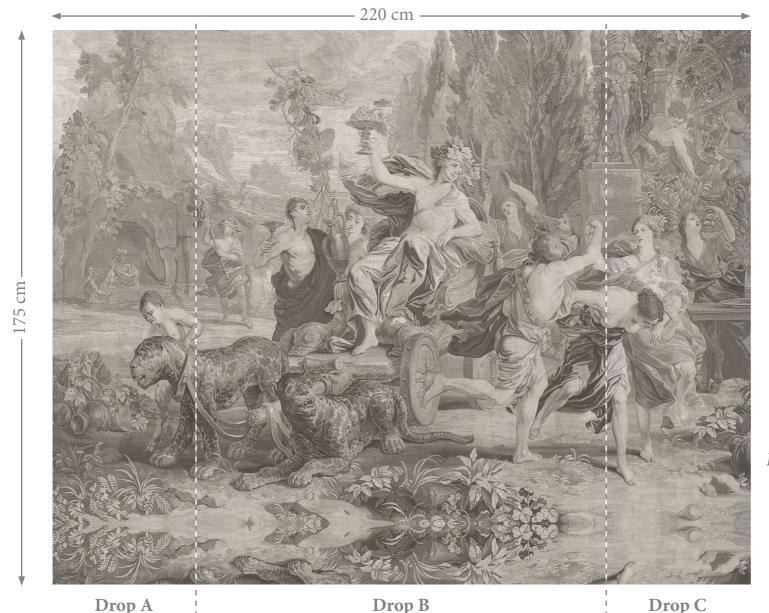

#### FABRIC SPECIFICATION:

Fabric: 100% Linen, (370 gsm)

DIMENSIONS: 220 x 175 cm

#### **DROP WIDTHS:**

A 45 cm, B 130 cm, C 45 cm

The Procession of Bacchus depicts Bacchus, the God of wine, in his crown of vine leaves, sitting in his triumphal car which is drawn by tigers. Around him maenads sing and dance, a Bacchic ritual. Satyrs are also present, Bacchus was also associated with goat-worship, and behind him is a statue of Pan (himself part goat) playing his pipes.

### **DROP LAYOUT**

DRAWING NUMBER/VERSION/CREATOR: ZF.0287/V1/RW

DRAWING DATE: 22nd February, 2022

DUE TO THE LIMITATIONS OF DESKTOP PRINTER AND THE INCONSISITENCY BETWEEN DISPLAY MONITORS, THE COLOURS THAT YOU SEE ON SCREEN OR PAPER PRINT MAY NOT BE AN ACCU-RATE REPRODUCTION OF THE ACTUAL PRODUCT, AND SHOULD BE SEEN AS A GUIDE ONLY.