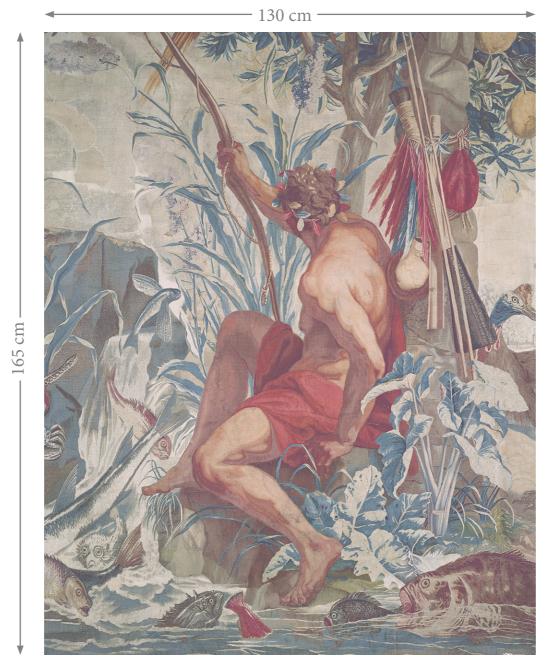

## The Hunter

Tapestry Wall Hanging

Drop A

For sales enquiries and showroom details please contact:

Product Ref: ZH.0116.01

The Hunter

Colour: Classic

Zardi & Zardi

## **PRODUCT INFORMATION**

PRODUCT REFERENCE(S): ZH.0116.01 Classic

**PRODUCT TYPE:** Tapestry Wall Hanging

FABRIC SPECIFICATION:

Fabric: 100% Linen, (370 gsm) Lining: 100% Linen, (240 gsm) Interlining: 100% Cotton

No. OF DROPS: 1

**FINISHED DIMENSIONS:** 130 x 165 cm

Please be aware that Tapestry Wall Hangings can also be purchased as a set of Printed Linen Panels to be made up to your own specification, and that it is of course always possible to re-size images and create bespoke designs to fit your specific requirements.

## COLOURWAYS

01: CLASSIC