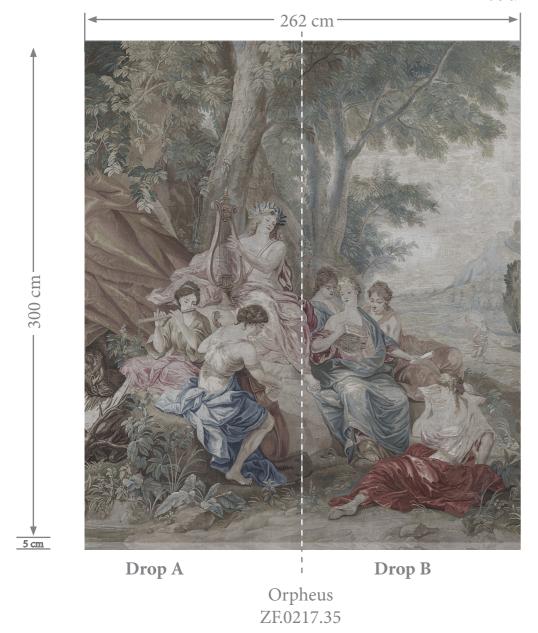

#### COLOURWAYS

34: Olympus

35: Fresco Perla

36: French Grey

20: Slate Blue

Triumph of the Gods Colour: Fresco Perla

Product Ref: ZF.0217.35/ZF.0215.35

For sales enquiries and showroom details please contact:

#### **DROP LAYOUT**

DRAWING NUMBER/VERSION/CREATOR: ZF.0215/0217/V2/RW

DRAWING DATE: 12th October, 2020

DUE TO THE LIMITATIONS OF DESKTOP PRINTERS AND THE INCONSISITENCY BETWEEN DISPLAY MONITORS, THE COLOURS THAT YOU SEE ON SCREEN OR PAPER PRINT MAY NOT BE AN ACCURATE REPRODUCTION OF THE ACTUAL PRODUCT, AND SHOULD BE SEEN AS A GUIDE ONLY.