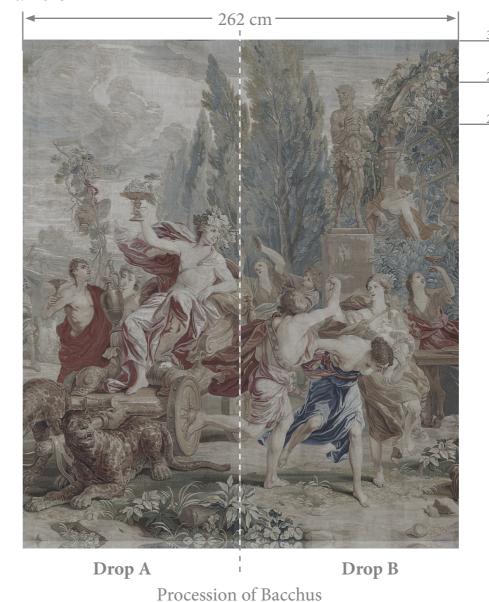

#### COLOURWAYS

34: Olympus

35: Fresco Perla

36: French Grey

20: Slate Blue

Triumph of the Gods Colour: Fresco Perla

Product Ref: ZF.0217.35/ZF.0215.35

For sales enquiries and showroom details please contact:

#### **DROP LAYOUT**

DRAWING NUMBER/VERSION/CREATOR: ZF.0215/0217/V2/RW

DRAWING DATE: 12th October, 2020

DUE TO THE LIMITATIONS OF DESKTOP PRINTERS AND THE INCONSISITENCY BETWEEN DISPLAY MONITORS, THE COLOURS THAT YOU SEE ON SCREEN OR PAPER PRINT MAY NOT BE AN ACCURATE REPRODUCTION OF THE ACTUAL PRODUCT, AND SHOULD BE SEEN AS A GUIDE ONLY.