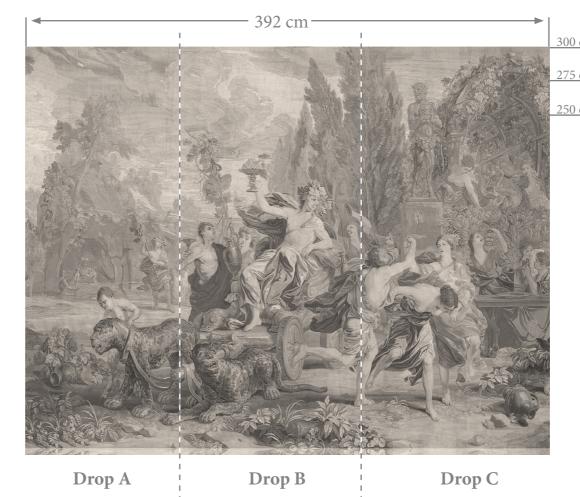

### DROP LAYOUT

FABRIC SPECIFICATION: 100% Linen, (370 gsm)

HEIGHT (Excl. Print Allowance): 300/275/250 cm

No. OF DROPS: 3

DROP WIDTH: 130 cm