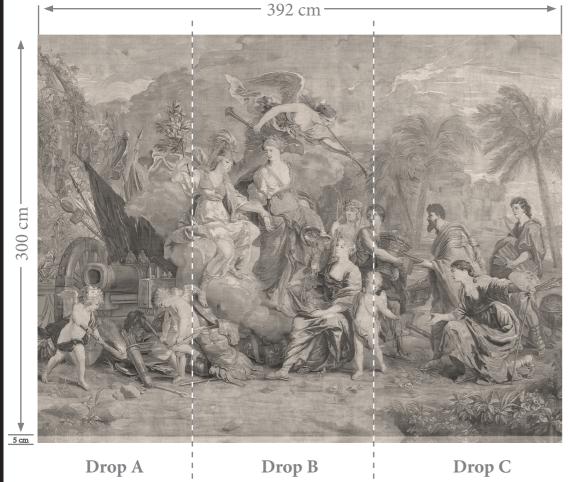

### DROP LAYOUT

FABRIC SPECIFICATION: 100% Linen, (370 gsm)

HEIGHT (Excl. Print Allowance): 300/275/250 cm

No. OF DROPS: 3

DROP WIDTH: 130 cm