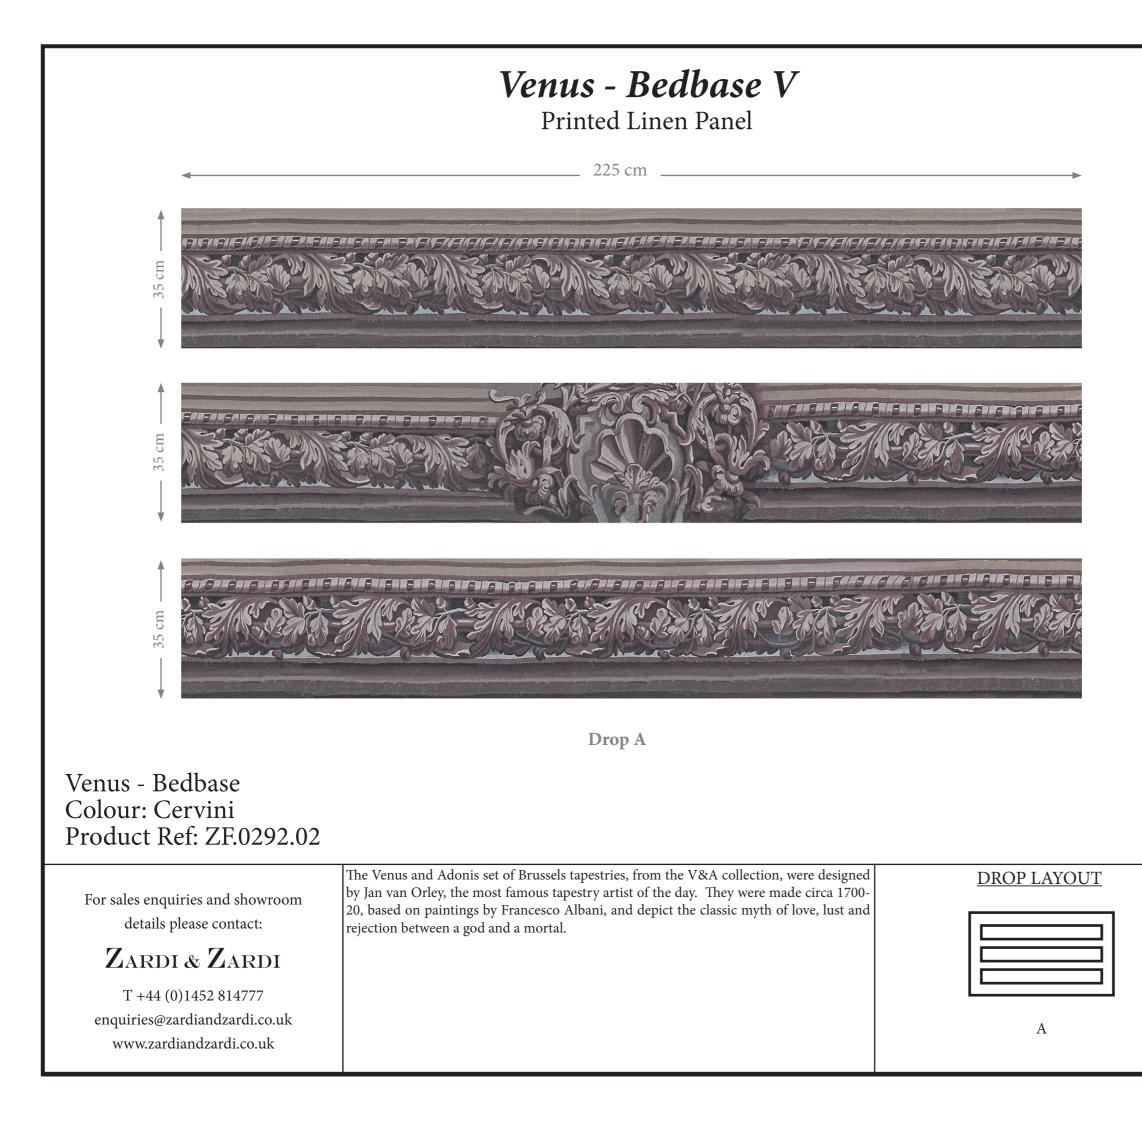

## ZARDI & ZARDI MODERN HISTORIC TAPESTRIES

PRODUCT INFORMATION

**PRODUCT REFERENCE(S):** ZF.0292.01 Classic ZF.0292.02 Cervini

**PRODUCT TYPE:** Printed Linen Panel

FABRIC SPECIFICATION: Fabric: 100% Linen, (370 gsm)

**DIMENSIONS:** 3 lengths at 225 cm x 35 cm

**PRINT ALLOWANCES:** Sides: Nil Top: Nil Bottom: Nil

Please be aware that Printed Linen Panels can be purchased individually, and that all our products can be purchased either as Printed Linen Panels or as finished Tapestry Wall Hangings. It is of course always possible to re-size images and create bespoke designs to fit your specific requirements.

02. CERVINI

DRAWING NUMBER/VERSION/CREATOR: ZF.0292/V1/RW

DRAWING DATE: 23rd February, 2022

DUE TO THE LIMITATIONS OF DESKTOP PRINTERS AND THE INCONSISITENCY BETWEEN DISPLAY MONITORS, THE COLOURS THAT YOU SEE ON SCREEN OR PAPER PRINT MAY NOT BE AN ACCU-RATE REPRODUCTION OF THE ACTUAL PRODUCT, AND SHOULD BE SEEN AS A GUIDE ONLY.