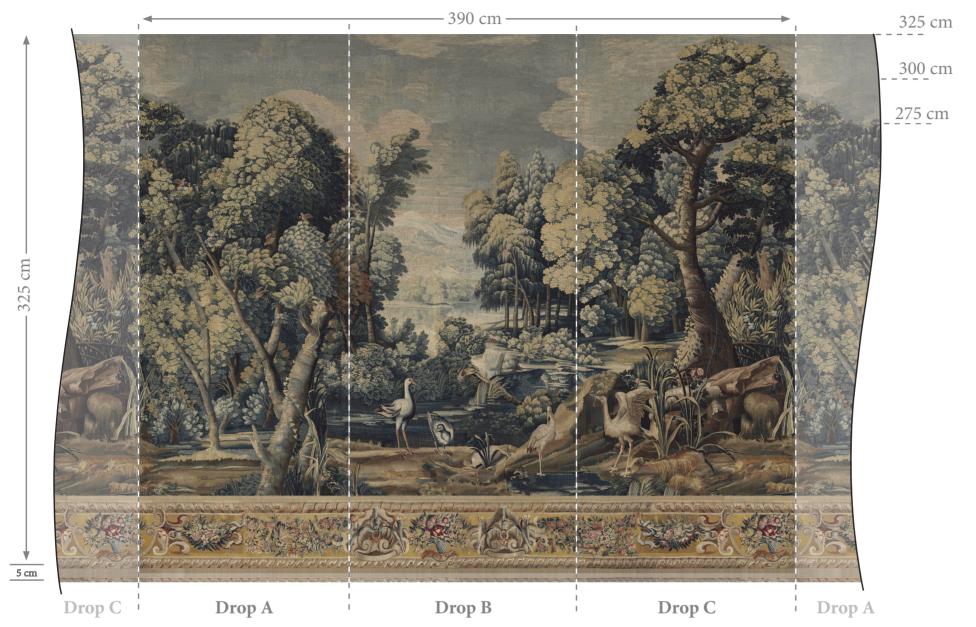

#### DROP LAYOUT

FABRIC SPECIFICATION: 100% Linen, (370 gsm)
HEIGHT (Excl. Print Allowance): 325/275/300 cm

No. OF DROPS: 3

DROP WIDTH: 130 cm

### PRINT ALLOWANCES:

Overlay: 1 cm per side Bottom: 5 cm (Mirror Bleed)

Please be aware that Printed Linen Panels can be purchased individually, and that all our products can be purchased either as Printed Linen Panels or as finished Tapestry Wall Hangings. It is of course always possible to re-size images and create bespoke designs to fit your specific requirements.