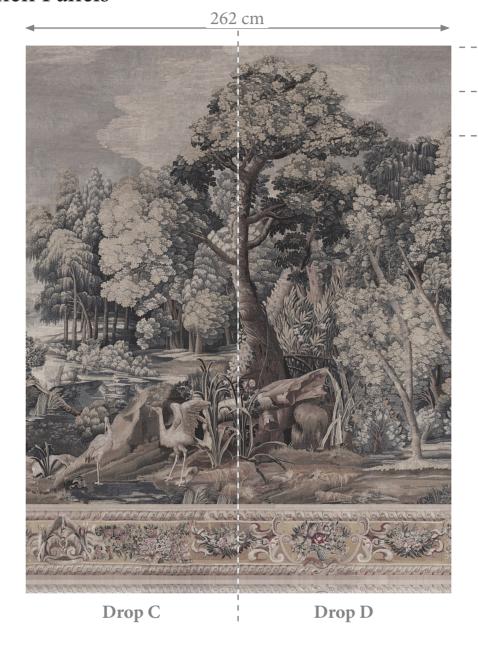

FABRIC SPECIFICATION: 100% Linen, (370 gsm) HEIGHT (Excl. Print Allowance): 325/300/275 cm

No. OF DROPS: 4

325 cm

300 cm

275 cm

DROP WIDTH: 130 cm

### PRINT ALLOWANCES:

Overlay: 1 cm per side Bottom: 5 cm (Mirror Bleed)

Please be aware that Printed Linen Panels can be purchased individually, and that all our products can be purchased either as Printed Linen Panels or as finished Tapestry Wall Hangings. It is of course always possible to re-size images and create bespoke designs to fit your specific requirements.

#### DROP LAYOUT

DRAWING NUMBER/VERSION/CREATOR: ZF.0102/V9/RW

DRAWING DATE: 10th February, 2023

DUE TO THE LIMITATIONS OF DESKTOP PRINTERS AND THE INCONSISITENCY BETWEEN DISPLAY MONITORS, THE COLOURS THAT YOU SEE ON SCREEN OR PAPER PRINT MAY NOT BE AN ACCURATE REPRODUCTION OF THE ACTUAL PRODUCT, AND SHOULD BE SEEN AS A GUIDE ONLY.