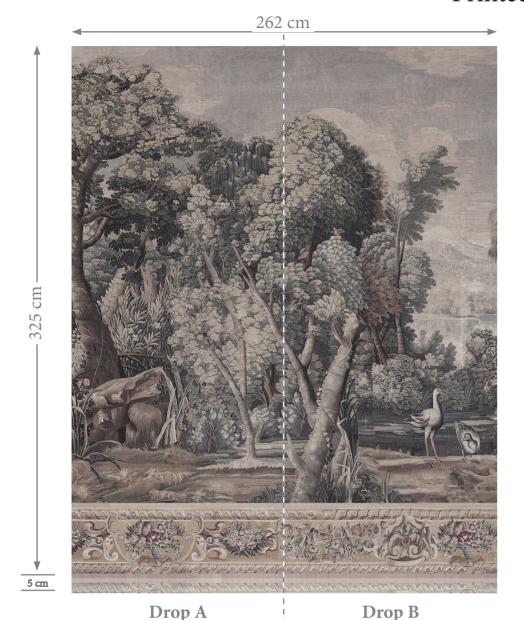

FABRIC SPECIFICATION: 100% Linen, (370 gsm) HEIGHT (Excl. Print Allowance): 325/300/275 cm

No. OF DROPS: 4

325 cm

300 cm

275 cm

DROP WIDTH: 130 cm

### PRINT ALLOWANCES:

Overlay: 1 cm per side Bottom: 5 cm (Mirror Bleed)

Please be aware that Printed Linen Panels can be purchased individually, and that all our products can be purchased either as Printed Linen Panels or as finished Tapestry Wall Hangings. It is of course always possible to re-size images and create bespoke designs to fit your specific requirements.

#### DROP LAYOUT

DRAWING NUMBER/VERSION/CREATOR: ZF.0102/V9/RW

DRAWING DATE: 10th February, 2023

DUE TO THE LIMITATIONS OF DESKTOP PRINTERS AND THE INCONSISITENCY BETWEEN DISPLAY MONITORS, THE COLOURS THAT YOU SEE ON SCREEN OR PAPER PRINT MAY NOT BE AN ACCURATE REPRODUCTION OF THE ACTUAL PRODUCT, AND SHOULD BE SEEN AS A GUIDE ONLY.