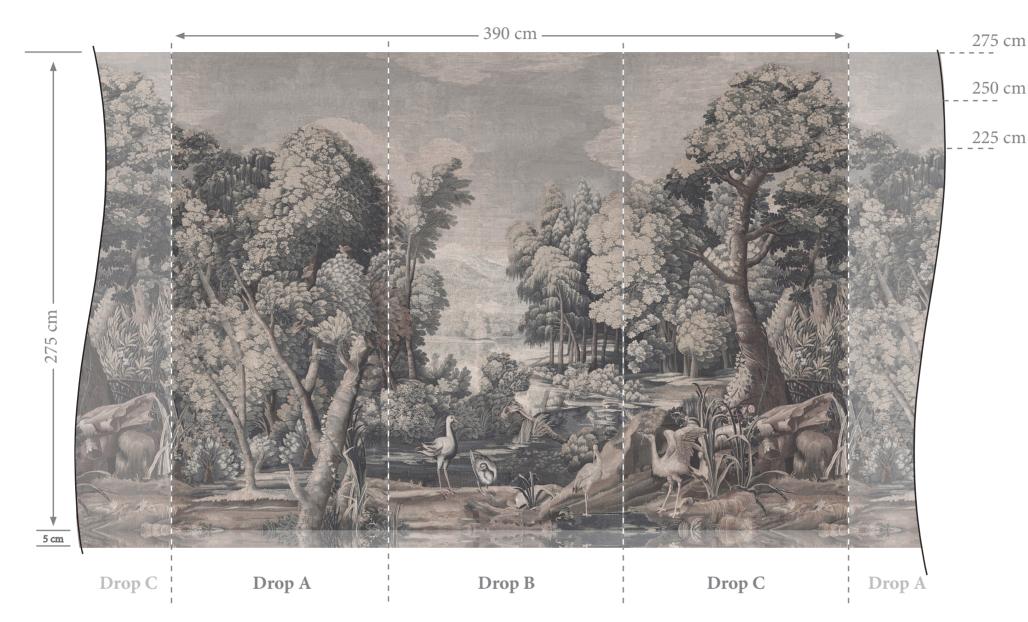

### DROP LAYOUT

FABRIC SPECIFICATION: 100% Linen, (370 gsm)
HEIGHT (Excl. Print Allowance): 275/250/225 cm

No. OF DROPS: 3

DROP WIDTH: 130 cm

#### PRINT ALLOWANCES:

Overlay: 1 cm per side Bottom: 5 cm (Mirror Bleed)

Please be aware that Printed Linen Panels can be purchased individually, and that all our products can be purchased either as Printed Linen Panels or as finished Tapestry Wall Hangings. It is of course always possible to re-size images and create bespoke designs to fit your specific requirements.